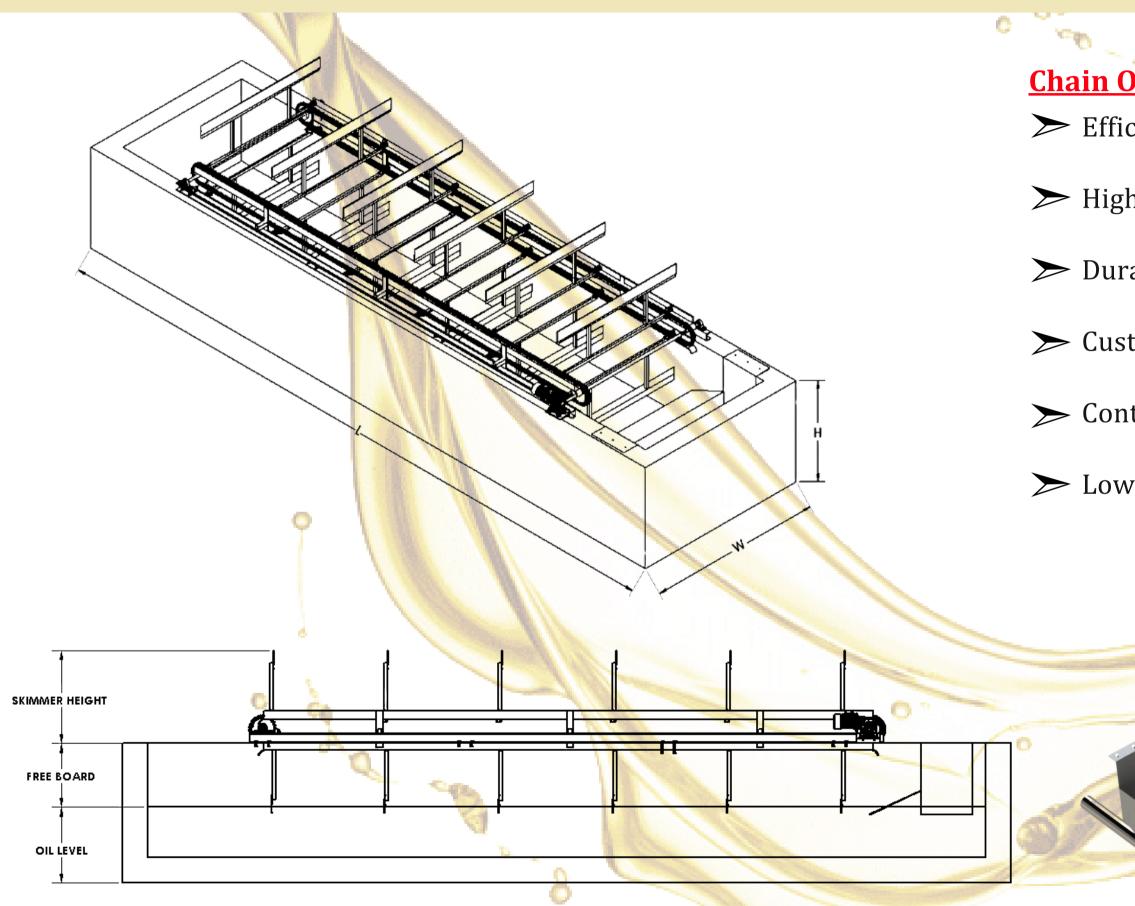

#### **Scum Removal System:**

*Ven's* Chain Oil Skimmer incorporates travelling scraping mechanism to remove high viscous scum floating on the surface of the liquid and sludge at the bottom of the liquid. The system is suitable for bottom scraping, top scraping and top & bottom scraping. Vens Hydroluft provide a complete solution, from scraping to transportation of liquid/scum and sludge to their respective pits.

**Roller Guide** Channel Roller **Plummer Block** Gear Sprocket Chain Skimmer **Mounting Frame** Shaft

00

The Drive Mechanism consists of Electric Motor & Gearbox

The wiper or skimmer blade is designed to skim the oil from the liquid's surface. As the blade or skimmer moves along, it gathers the oil into a collection tank.

The system typically consists of a sprocket connected to a chain. The sprocket is powered by a motor, which causes the chain to move

| FILTRATION SEPARATION                       |                |                |                |                            |                 | PPYYY I'     |
|---------------------------------------------|----------------|----------------|----------------|----------------------------|-----------------|--------------|
| Application                                 | Frame MOC      | Chain MOC      | Sprocket MOC   | Require Tank<br>Dimensions | Drive Mechanism | Scrapper MOC |
|                                             |                |                |                |                            |                 |              |
| Sewage<br>Treatment                         | MS             | MS             | MS             | Length                     | Motor           | SS           |
|                                             |                |                |                |                            |                 |              |
| Waste Water<br>Treatment                    | SS 304         | SS 304         | SS 304         | Width                      | Gear Box        | Teflon       |
| Oil, Chemical<br>Pollution                  | SS 316         | SS 316         | SS 316         | Height                     |                 |              |
| Spill, Scum &<br>Sludge                     | Polymer Coated | Polymer Coated | Polymer Coated | Free Board                 |                 |              |
| Wiper Arm : MS/ SS Fabricated Supports : CI |                |                |                |                            |                 |              |
| Bearings : Standard (SS)                    |                |                |                |                            |                 |              |