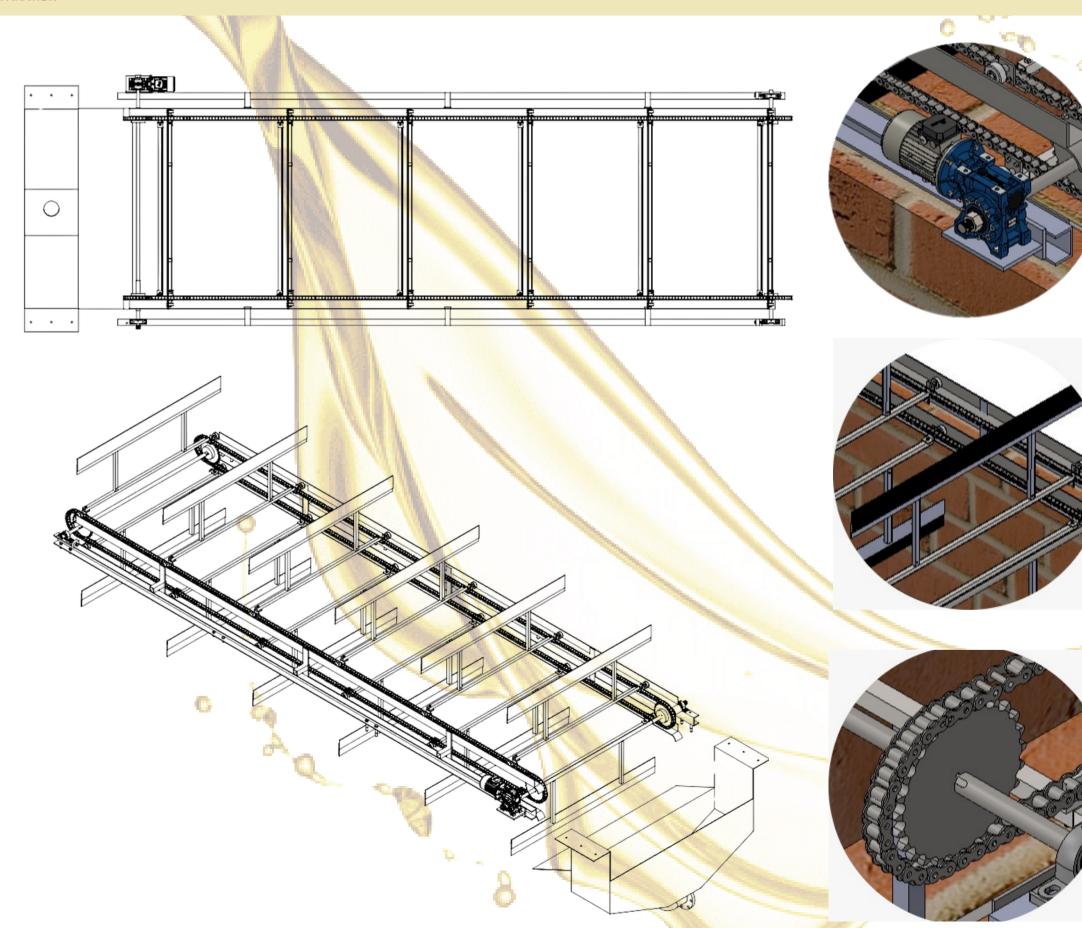

**Roller Guide** Channel Roller **Plummer Block** Gear Sprocket Chain Skimmer **Mounting Frame** Shaft

00

The Drive Mechanism consists of Electric Motor & Gearbox

The wiper or skimmer blade is designed to skim the oil from the liquid's surface. As the blade or skimmer moves along, it gathers the oil into a collection tank.

The system typically consists of a sprocket connected to a chain. The sprocket is powered by a motor, which causes the chain to move