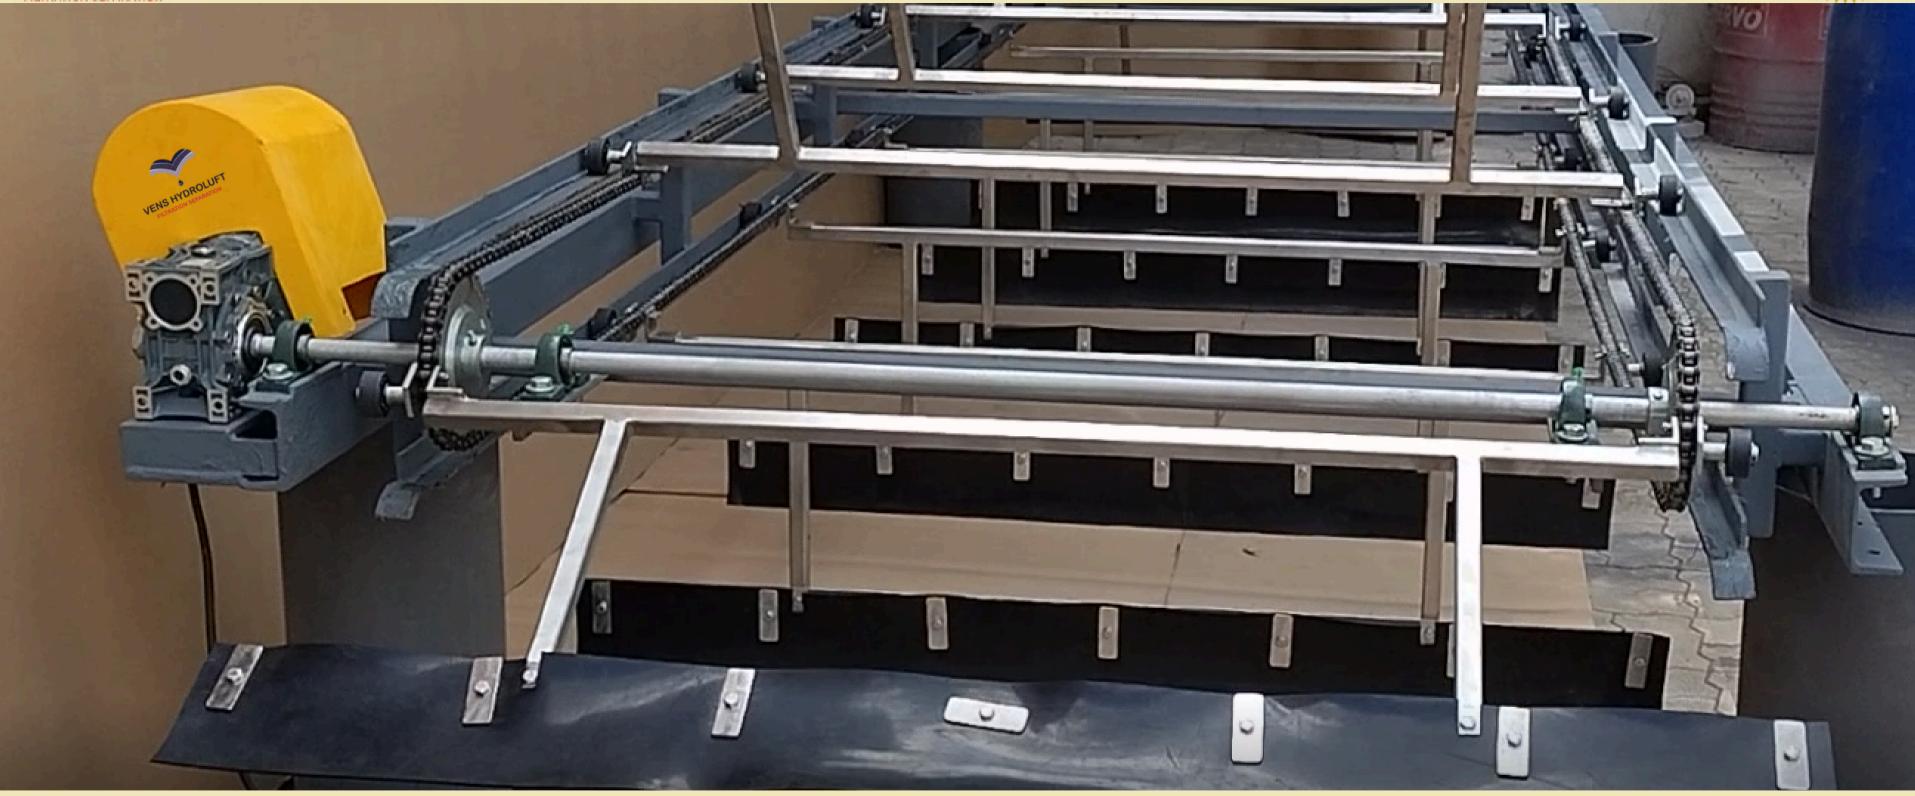

#### **Scum Removal System:**

*Ven's* Chain Oil Skimmer incorporates travelling scraping mechanism to remove high viscous scum floating on the surface of the liquid and sludge at the bottom of the liquid. The system is suitable for bottom scraping, top scraping and top & bottom scraping. Vens Hydroluft provide a complete solution, from scraping to transportation of liquid/scum and sludge to their respective pits.

**Roller Guide** Channel Roller **Plummer Block** Gear Sprocket Chain Skimmer **Mounting Frame** Shaft

00

The Drive Mechanism consists of Electric Motor & Gearbox

The wiper or skimmer blade is designed to skim the oil from the liquid's surface. As the blade or skimmer moves along, it gathers the oil into a collection tank.

The system typically consists of a sprocket connected to a chain. The sprocket is powered by a motor, which causes the chain to move