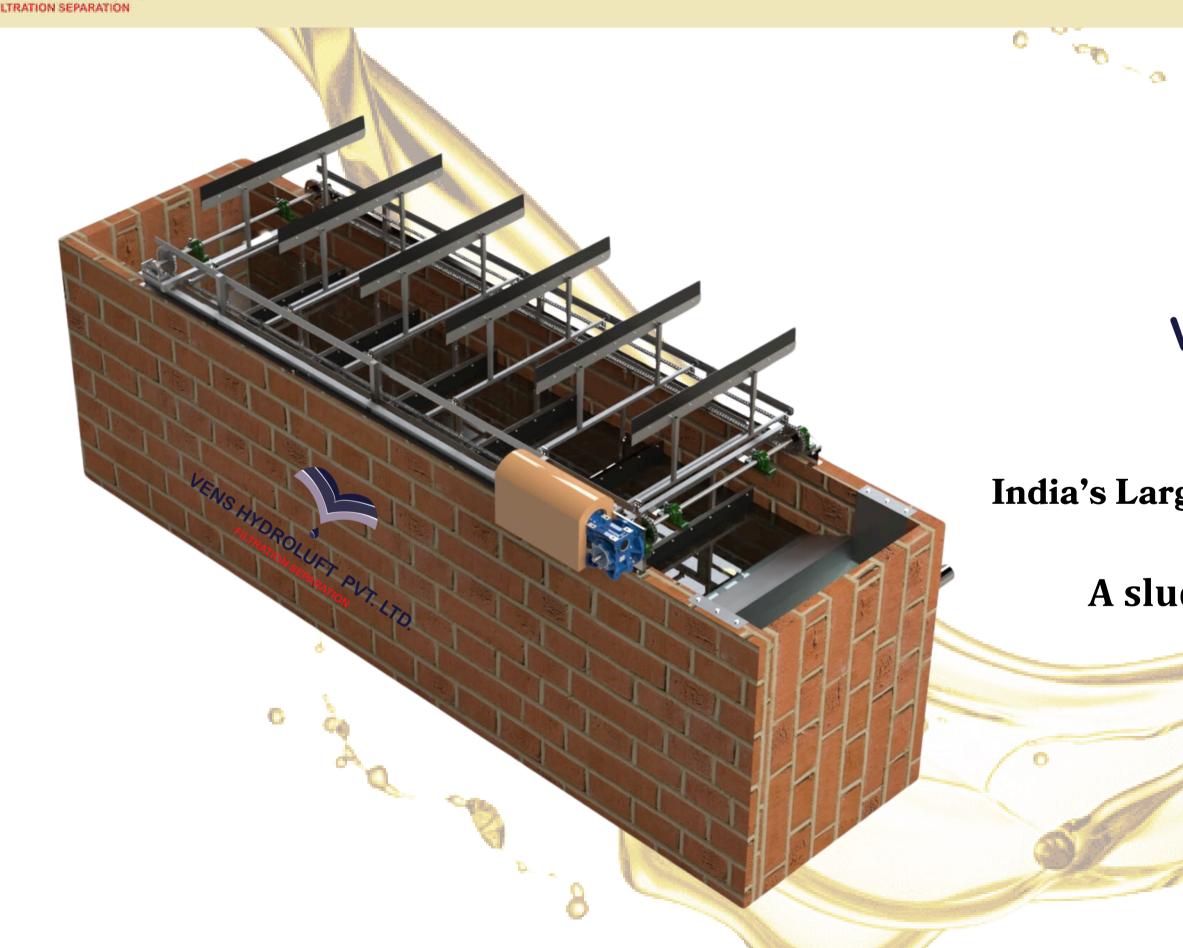

#### India's Largest Manufacturer of Oil Skimmer Series

#### A sludge and Scum Removal System

#### **Scum Removal System:**

*Ven's* Chain Oil Skimmer incorporates travelling scraping mechanism to remove high viscous scum floating on the surface of the liquid and sludge at the bottom of the liquid. The system is suitable for bottom scraping, top scraping and top & bottom scraping. Vens Hydroluft provide a complete solution, from scraping to transportation of liquid/scum and sludge to their respective pits.